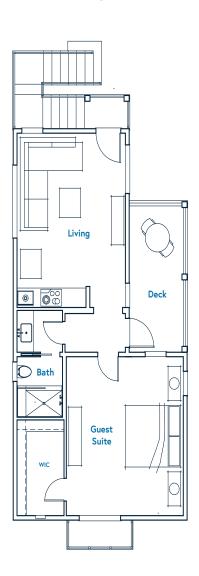

## **Robles 1A**

Spanish | Homesites 3, 9 & 16 PRELIMINARY

3 Bedroom + Study 3 Bath + Powder
Optional Bedroom 4 in Lieu of Study
Detached 3-Car Tandem Garage with Optional Guest Suite
Living | 3,063 SF Guest Suite | 684 SF

Detached 3-Car Tandem Garage with Optional Guest Suite Living | 3,063 SF | Guest Suite | 684 SF

## Detached 3 car tandem garage with optional guest suite