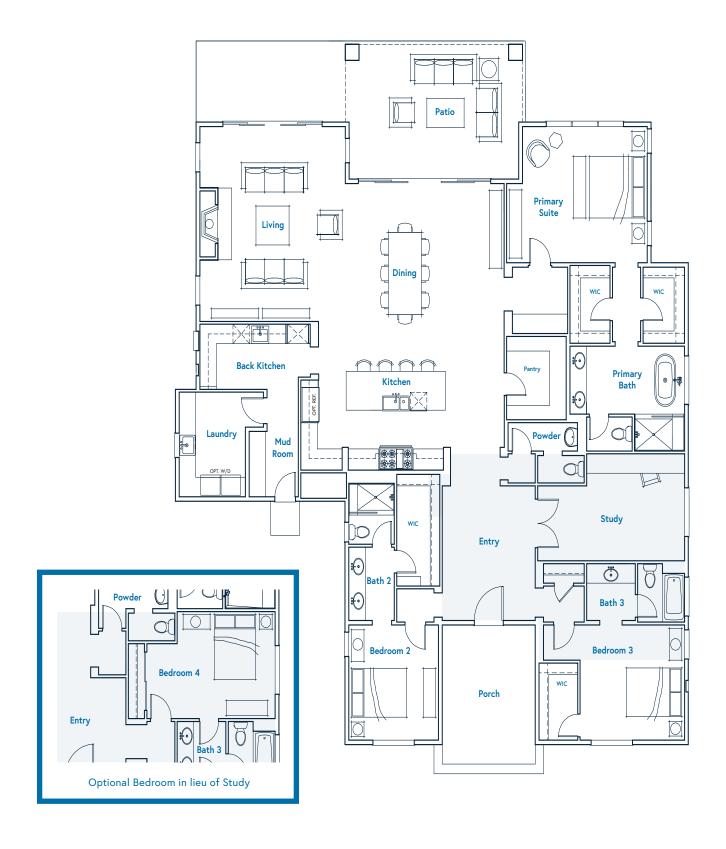

## **Robles 1A**

Spanish | Homesites 3, 9 & 16 PRELIMINARY

3 Bedroom + Study 3 Bath + Powder
Optional Bedroom 4 in Lieu of Study
Detached 3-Car Tandem Garage with Optional Guest Suite
Living | 3,063 SF Guest Suite | 684 SF