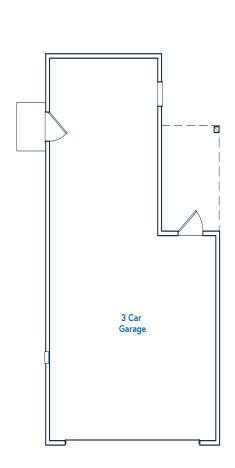

Detached 3-Car Tandem Garage with Optional Guest Suite Living | 3,063 SF | Guest Suite | 684 SF

## Detached 3 car tandem garage with optional guest suite