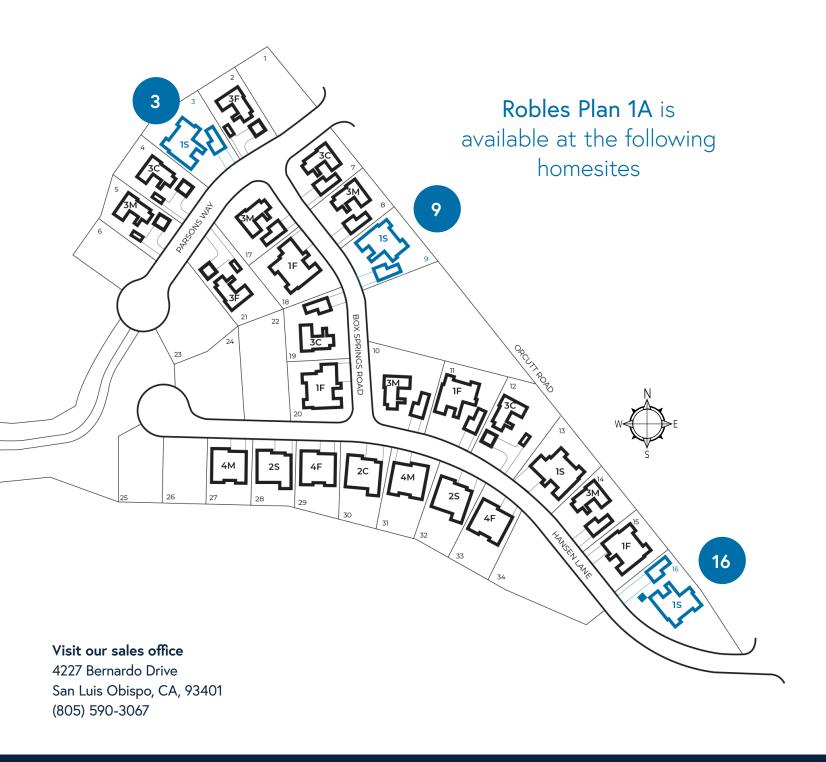

## **Robles 1A**

Spanish | Homesites 3, 9 & 16 PRELIMINARY

3 Bedroom + Study 3 Bath + Powder
Optional Bedroom 4 in Lieu of Study
Detached 3-Car Tandem Garage with Optional Guest Suite
Living | 3,063 SF Guest Suite | 684 SF





Detached 3-Car Tandem Garage with Optional Guest Suite Living | 3,063 SF | Guest Suite | 684 SF





## Detached 3 car tandem garage with optional guest suite





## **ENCLAVE AT RIGHETTI SITE PLAN**







## enclaveslo.com

ENCLAYE AT RIGHETTI | ALL RIGHTS RESERVED. AMBIENT MANAGEMENT SERVICES, LP AND ENCLAYE AT RIGHETTI LLC AND ITS AGENTS ARE AN EQUAL OPPORTUNITY HOUSING PROVIDER AND DO NOT DISCRIMINATE IN HOUSING BASED ON RACE, COLOR, NATIONAL ORIGIN, RELIGION, GENDER, SEXUAL ORIENTATION, AGE, MENTAL OR PHYSICAL DISABILITY, FAMILIAL STATUS, MARITAL STATUS, SOURCE OF INCOME OR ANY OTHER CHARACTERISTICS PROTECTED BY FEDERAL, STATE, OR LOCAL LAW SELLER RESERVES THE RIGHT TO CHANGE PLANS, SPECIFICATIONS, INCLUDED FEATURES, PARKING, FENCING, PLOTTING, OPTIONS, ELEVATIONS, DESIGN MATERIALS, AMB DEVELOPMENT SCHEDULES. PRICING, PROMOTIONS, INCENTIVES, AND AVAILABILITY ARE SUBJECT TO CHANGE WITHOUT NOTICE. WINDOWS, DECKS, DOORS, GARAGES, AND OTHER DESIGN FEATURES VARY BY ELEVATION. SQUARE FO