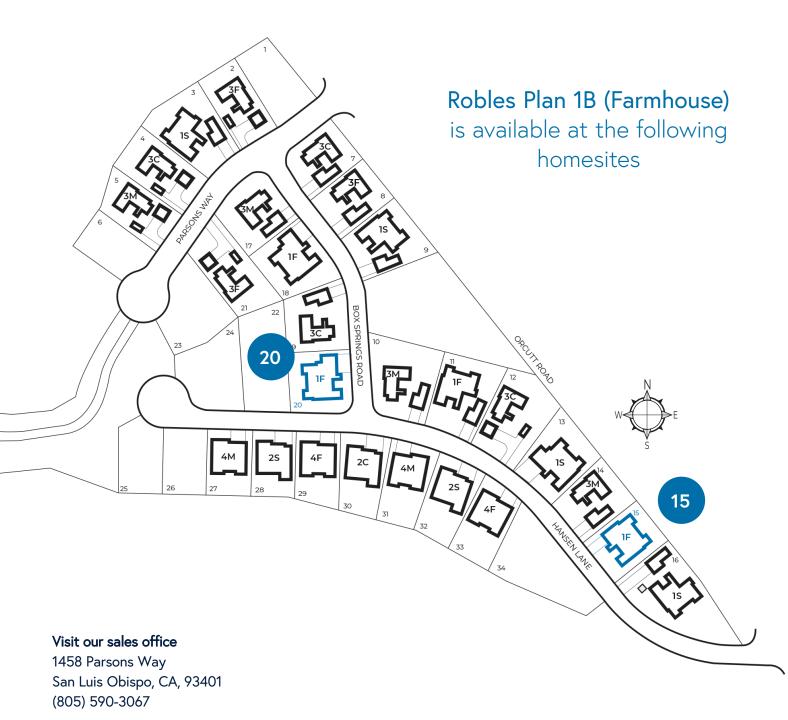

## ENCLAVE AT RIGHETTI SITE PLAN

Enclave

## Robles 1B

Farmhouse | Homesites 15 & 20 PRELIMINARY

4 Bedroom 3 Bath + Powder Attached 2-Car Garage Optional Bedroom 4 in Lieu of Study Living | 2,964 SF

## Robles 1B

Farmhouse | Homesites 15 & 20 PRELIMINARY

4 Bedroom · 3 Bath + Powder Attached 2-Car Garage Optional Bedroom 4 in Lieu of Study Living | 2,964 SF