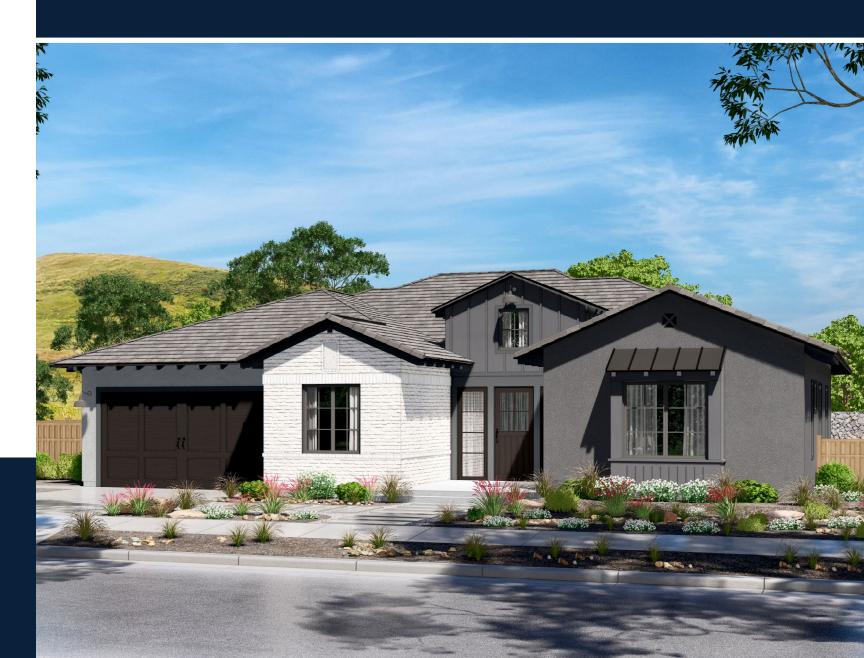

## Robles 1B

Farmhouse | Homesites 15 & 20 PRELIMINARY

4 Bedroom 3 Bath + Powder Attached 2-Car Garage Optional Bedroom 4 in Lieu of Study Living | 2,964 SF

## Robles 1B

Farmhouse | Homesites 15 & 20 PRELIMINARY

4 Bedroom · 3 Bath + Powder Attached 2-Car Garage Optional Bedroom 4 in Lieu of Study Living | 2,964 SF