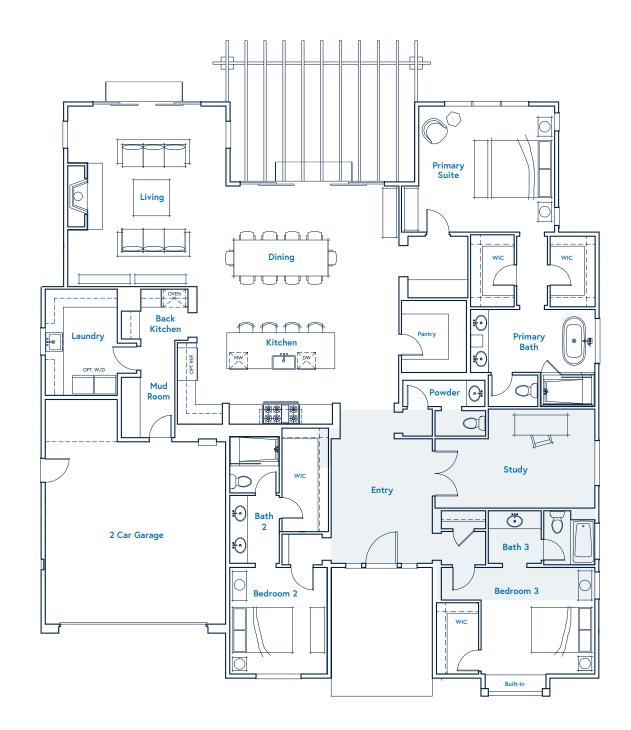

## Robles 1B

Farmhouse | Homesites 15 & 20 PRELIMINARY

4 Bedroom 3 Bath + Powder Attached 2-Car Garage Optional Bedroom 4 in Lieu of Study Living | 2,964 SF

## Robles 1B

Farmhouse | Homesites 15 & 20 PRELIMINARY

4 Bedroom · 3 Bath + Powder Attached 2-Car Garage Optional Bedroom 4 in Lieu of Study Living | 2,964 SF