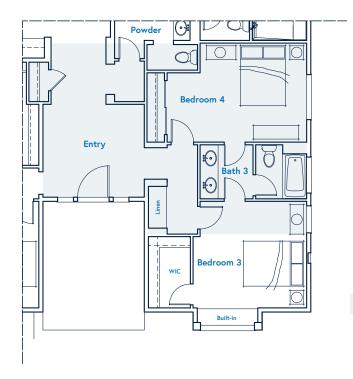

## Robles 1B

Farmhouse | Homesites 15 & 20 PRELIMINARY

4 Bedroom 3 Bath + Powder Attached 2-Car Garage Optional Bedroom 4 in Lieu of Study Living | 2,964 SF

## Robles 1B

Farmhouse | Homesites 15 & 20 PRELIMINARY

4 Bedroom · 3 Bath + Powder Attached 2-Car Garage Optional Bedroom 4 in Lieu of Study Living | 2,964 SF